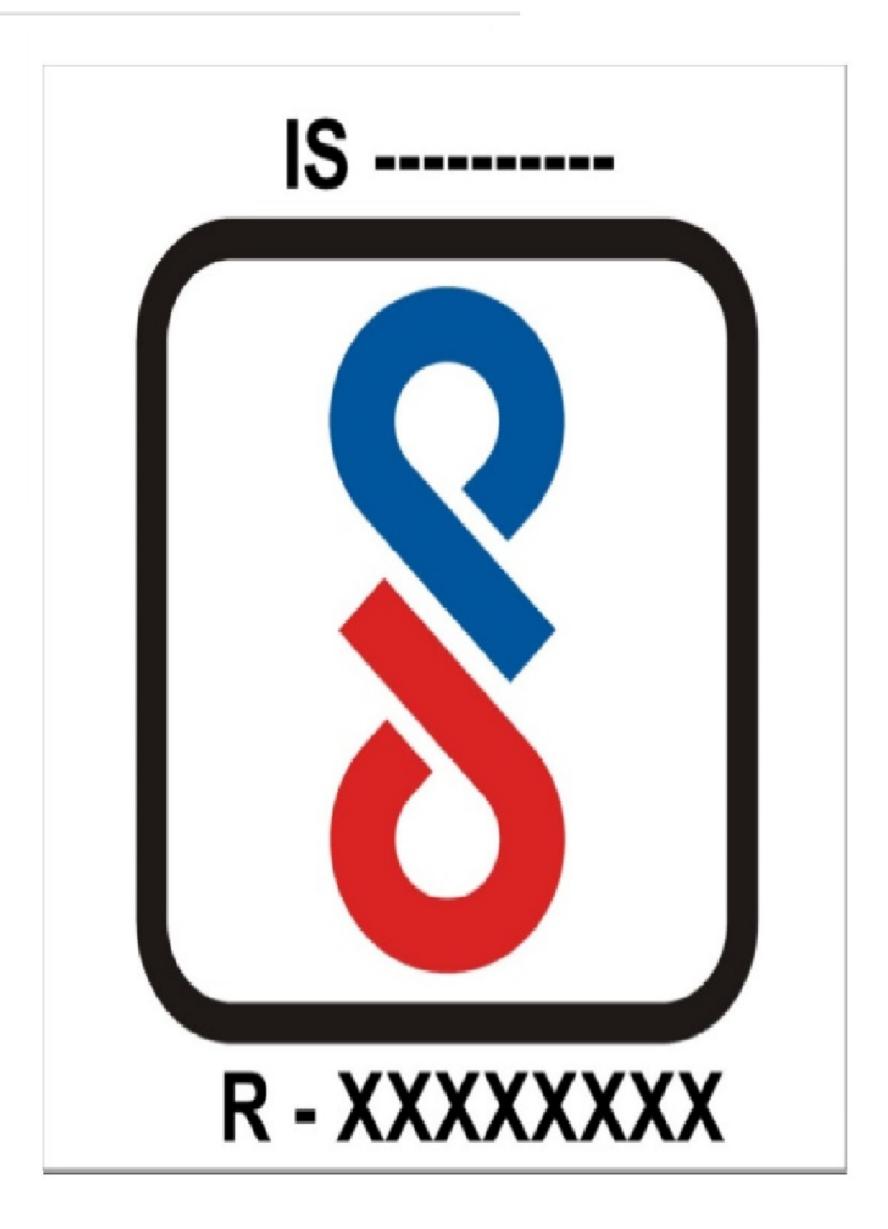

## Annex - 1

The guidelines for use of Standard Mark for Scheme-C are per 3(1) of BIS (Conformity Assessment) Regulations, 2017 are given below:

- i) The monogram of the 'Standard Mark' consists of the pictorial representation, drawn in the exact style as indicated in the figure in Annexure I. Its photograpic reductin and enlargement is permitted.
- ii)The 'Standard Mark' can be displayed in single colour or multi-colour as per the details given below. The colour scheme for the Standard Mark to be used in multi colur shall be use as indicated below.
- iii) The licensee shall diplay the 'Standard Mark' on the article and/or the packaging, as the case may be, in a manner so as to be easily visible. It shall be legible, indelible and non-remobable. Further, the durability of marking shall be as per the provisions of the relevant Indian Standard, wherever applicable. The diplay of IS number, Registration number and words shall not be less than Arial forn size 6.
- iv) Any device with a integrated display sceen may present the Standard Mark electronically (e-labelling) in lieu of a physical presentation on the product.

## Measurement for the Self Declaration of Conformity(SDoC) mark

For multicolour Standard Mark the colour scheme shall be - Red, Blue and Black.

- a) For printing purposes, colours shall be "Oriental Blue" and "Monopol Red"
   as per IS 1222:1992. 'Ink, duplicating for twin cylinder rotary machines (third revision)'
- b) For sign board purposes, colurs shall be "French Blue" (No.166)
  Red" (No.537) as per IS 5:1994 "Colours for ready mixed paints and enamels (fourth revision)".

For single colour Standard Mark, there is no restriction in the choice of the colour.

The font style and size used is Arial-85 pt.