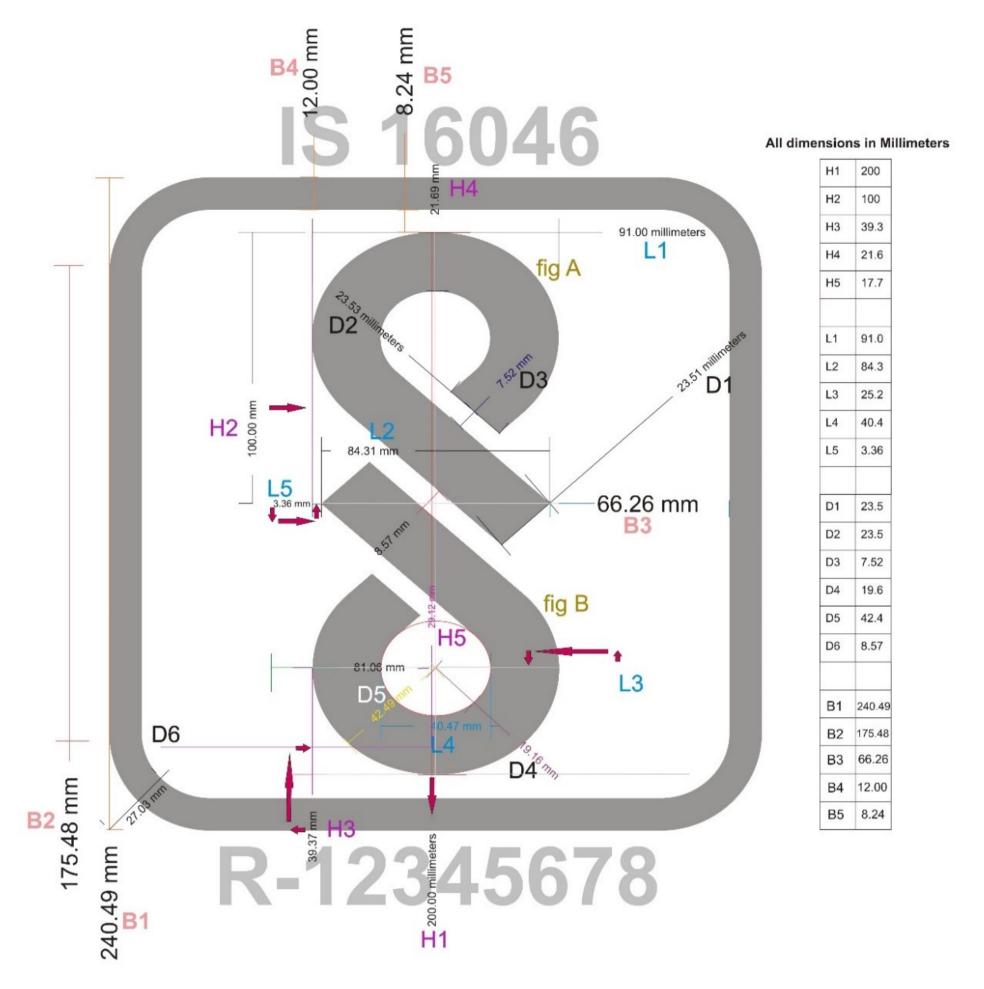

## Annex - 1

The guidelines for use of Standard Mark for Scheme-C are per 3(1) of BIS (Conformity Assessment) Regulations, 2017 are given below:

- i) The monogram of the 'Standard Mark' consists of the pictorial representation, drawn in the exact style as indicated in the figure in Annexure I. Its photograpic reductin and enlargement is permitted.
- ii)The 'Standard Mark' can be displayed in single colour or multi-colour as per the details given below. The colour scheme for the Standard Mark to be used in multi colur shall be use as indicated below.
- iii) The licensee shall diplay the 'Standard Mark' on the article and/or the packaging, as the case may be, in a manner so as to be easily visible. It shall be legible, indelible and non-remobable. Further, the durability of marking shall be as per the provisions of the relevant Indian Standard, wherever applicable. The diplay of IS number, Registration number and words shall not be less than Arial forn size 6.
- iv) Any device with a integrated display sceen may present the Standard Mark electronically (e-labelling) in lieu of a physical presentation on the product.

## Measurement for the Self Declaration of Conformity(SDoC) mark

For multicolour Standard Mark the colour scheme shall be - Red, Blue and Black.

- a) For printing purposes, colours shall be "Oriental Blue" and "Monopol Red" as per IS 1222:1992. 'Ink, duplicating for twin cylinder rotary machines (third revision)'
- b) For sign board purposes, colurs shall be "French Blue" (No.166)
  Red" (No.537) as per IS 5:1994 "Colours for ready mixed paints and enamels (fourth revision)".

For single colour Standard Mark, there is no restriction in the choice of the colour.

The font style and size used is Arial-85 pt.

For details information on BIS, consult the e-BIS Portal (www.manakonline. in). Please use BIS CARE APP for verification of ISI-marked goods and hallmarked gold jewellery.