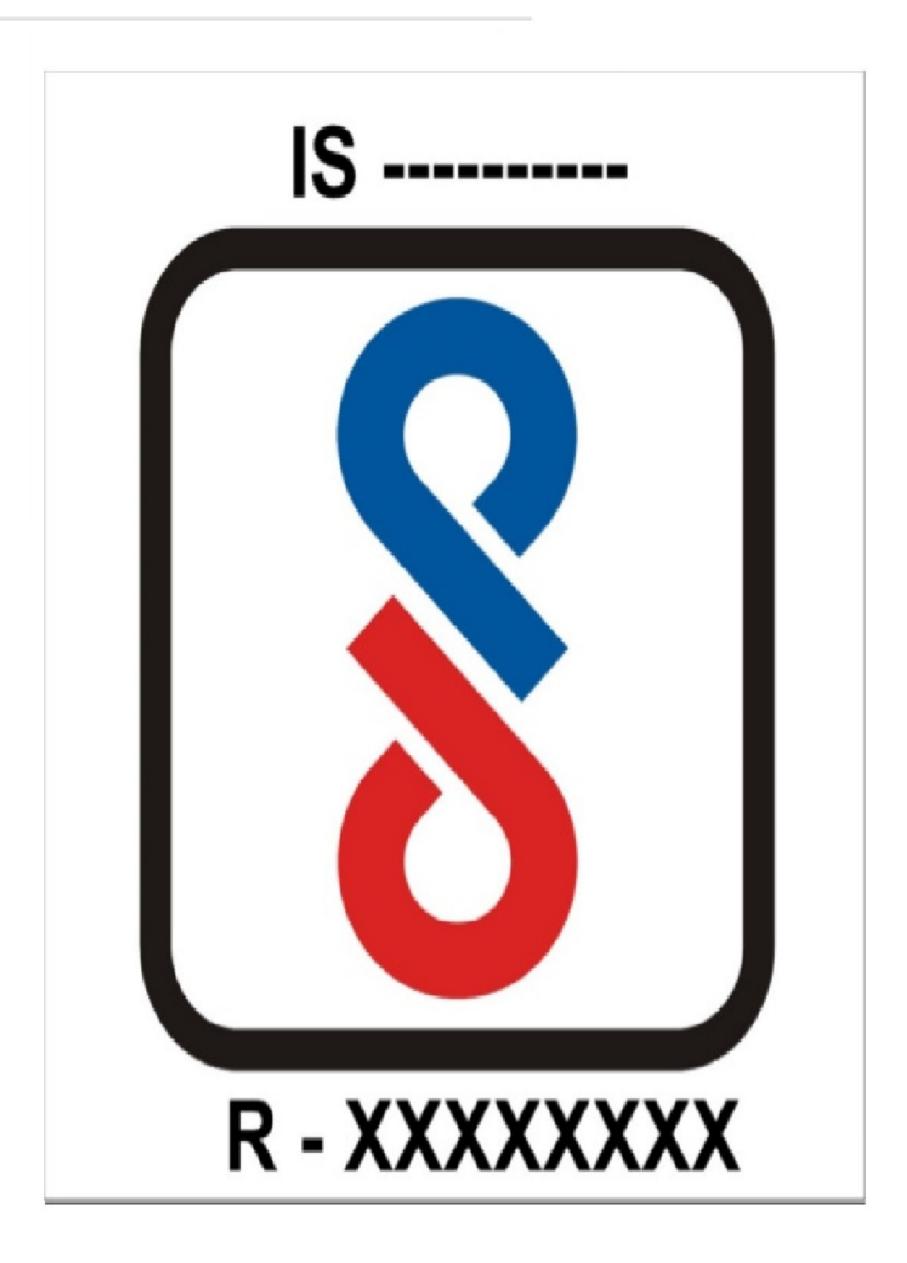

## Annex - 1

The guidelines for use of Standard Mark for Scheme-C are per 3(1) of BIS (Conformity Assessment) Regulations, 2017 are given below:

- i) The monogram of the 'Standard Mark' consists of the pictorial representation, drawn in the exact style as indicated in the figure in Annexure I. Its photograpic reductin and enlargement is permitted.
- ii)The 'Standard Mark' can be displayed in single colour or multi-colour as per the details given below. The colour scheme for the Standard Mark to be used in multi colur shall be use as indicated below.
- iii) The licensee shall diplay the 'Standard Mark' on the article and/or the packaging, as the case may be, in a manner so as to be easily visible. It shall be legible, indelible and non-remobable. Further, the durability of marking shall be as per the provisions of the relevant Indian Standard, wherever applicable. The diplay of IS number, Registration number and words shall not be less than Arial forn size 6.
- iv) Any device with a integrated display sceen may present the Standard Mark electronically (e-labelling) in lieu of a physical presentation on the product.

## Measurement for the Self Declaration of Conformity(SDoC) mark

For multicolour Standard Mark the colour scheme shall be - Red, Blue and Black.

- a) For printing purposes, colours shall be "Oriental Blue" and "Monopol Red" as per IS 1222:1992. 'Ink, duplicating for twin cylinder rotary machines (third revision)'
- b) For sign board purposes, colurs shall be "French Blue" (No.166)
  Red" (No.537) as per IS 5:1994 "Colours for ready mixed paints and enamels (fourth revision)".

For single colour Standard Mark, there is no restriction in the choice of the colour.

The font style and size used is Arial-85 pt.

For details information on BIS, consult the e-BIS Portal (www.manakonline. in). Please use BIS CARE APP for verification of ISI-marked goods and hallmarked gold jewellery.