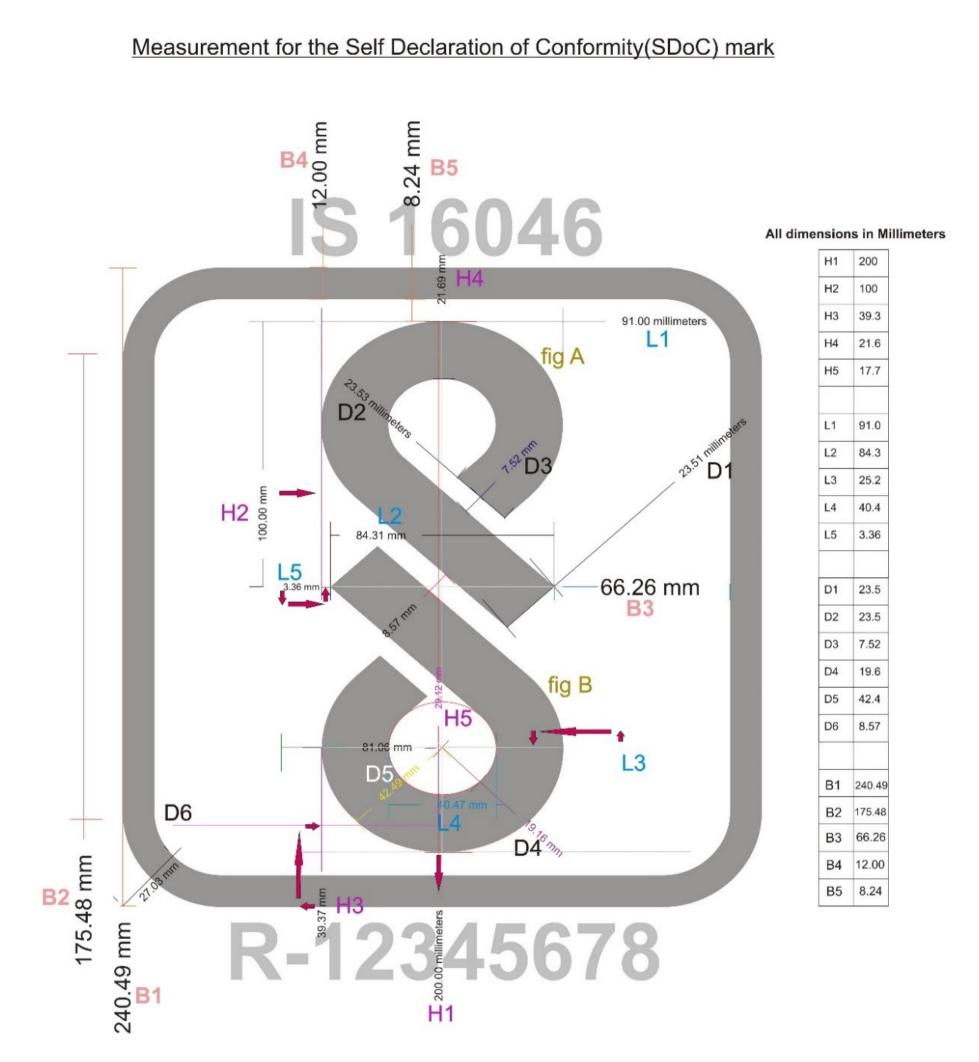

## Annex - 1

The guidelines for use of Standard Mark for Scheme-C are per 3(1) of BIS (Conformity Assessment) Regulations, 2017 are given below:

i) The monogram of the 'Standard Mark' consists of the pictorial representation, drawn in the exact style as indicated in the figure in Annexure I. Its photograpic reductin and enlargement is permitted.

ii)The 'Standard Mark' can be displayed in single colour or multi-colour as per the details given below. The colour scheme for the Standard Mark to be used in multi colur shall be use as indicated below.

iii) The licensee shall diplay the 'Standard Mark' on the article and/or the packaging, as the case may be, in a manner so as to be easily visible. It shall be legible, indelible and non-remobable. Further, the durability of marking shall be as per the provisions of the relevant Indian Standard, wherever applicable. The diplay of IS number, Registration number and words shall not be less than Arial forn size 6.

iv) Any device with a integrated display sceen may present the Standard Mark electronically (e-labelling) in lieu of a physical presentation on the product.

For multicolour Standard Mark the colour scheme shall be - Red, Blue and Black.

 a) For printing purposes, colours shall be "Oriental Blue" and "Monopol Red" as per IS 1222:1992. 'Ink, duplicating for twin cylinder rotary machines (third revision)'

b) For sign board purposes, colurs shall be "French Blue" (No.166)

Red" (No.537) as per IS 5:1994 "Colours for ready mixed paints and enamels (fourth revision)".

For single colour Standard Mark, there is no restriction in the choice of the colour.

The font style and size used is Arial-85 pt.