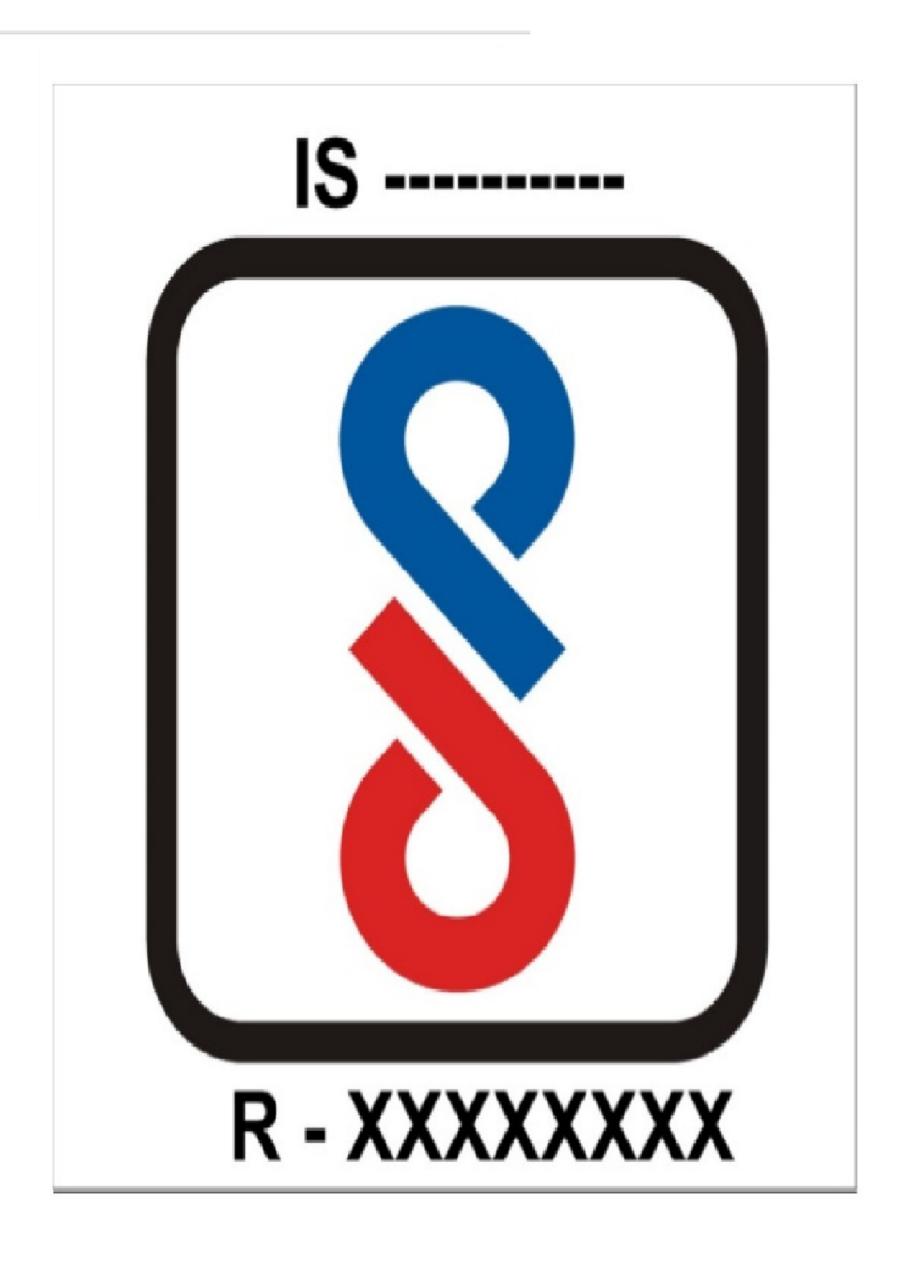

## Annex - 1

The guidelines for use of Standard Mark for Scheme-C are per 3(1) of BIS (Conformity Assessment) Regulations, 2017 are given below:

i) The monogram of the 'Standard Mark' consists of the pictorial representation, drawn in the exact style as indicated in the figure in Annexure I. Its photograpic reductin and enlargement is permitted.

ii)The 'Standard Mark' can be displayed in single colour or multi-colour as per the details given below. The colour scheme for the Standard Mark to be used in multi colur shall be use as indicated below.

iv) Any device with a integrated display sceen may present the Standard Mark electronically (e-labelling) in lieu of a physical presentation on the product.

For multicolour Standard Mark the colour scheme shall be - Red, Blue and Black.

 a) For printing purposes, colours shall be "Oriental Blue" and "Monopol Red" as per IS 1222:1992. 'Ink, duplicating for twin cylinder rotary machines (third revision)'

b) For sign board purposes, colurs shall be "French Blue" (No.166)

Red" (No.537) as per IS 5:1994 "Colours for ready mixed paints and enamels (fourth revision)".

For single colour Standard Mark, there is no restriction in the choice of the colour.

The font style and size used is Arial-85 pt.