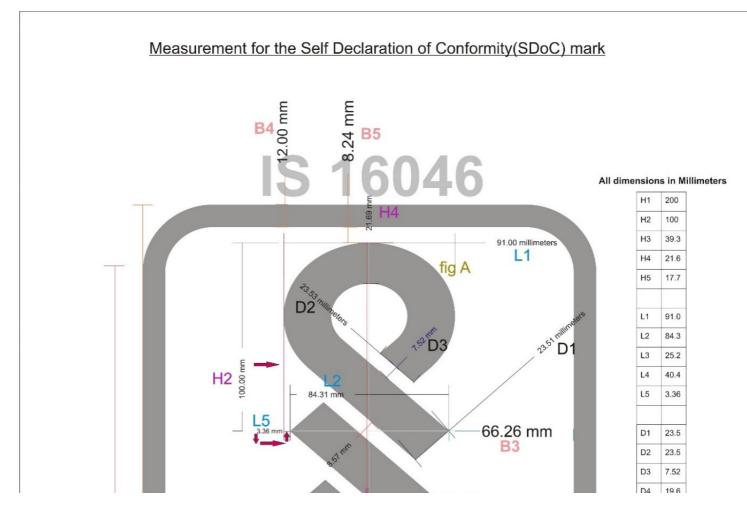

## Annex - 1

The guidelines for use of Standard Mark for Scheme-C are per 3(1) of BIS (Conformity Assessment) Regulations, 2017 are given below:

- i) The monogram of the 'Standard Mark' consists of the pictorial representation, drawn in the exact style as indicated in the figure in Annexure I. Its photograpi reductin and enlargement is permitted.
- ii)The 'Standard Mark' can be displayed in single colour or multi-colour as per the details given below. The colour scheme for the Standard Mark to be used in multi colu shall be use as indicated below.
- iii) The licensee shall diplay the 'Standard Mark' on the article and/or the packaging, as the case may be, in a manner so as to be easily visible. It shall be legible, indelibl and non-remobable. Further, the durability of marking shall be as per the provisions of the relevant Indian Standard, wherever applicable. The diplay of IS numbe Registration number and words shall not be less than Arial forn size 6.
- iv) Any device with a integrated display sceen may present the Standard Mark electronically (e-labelling) in lieu of a physical presentation on the product.

| -  |        |
|----|--------|
| D5 | 42.4   |
| D6 | 8.57   |
|    |        |
| В1 | 240.4  |
| B2 | 175.48 |
| ВЗ | 66.26  |
| В4 | 12.00  |
| В5 | 8.24   |

For multicolour Standard Mark the colour scheme shall be - Red, Blue and Black.

  Red" (No.537) as per IS 5:1994 "Colours for ready mixed paints and enamels (fourth revision)".

For single colour Standard Mark, there is no restriction in the choice of the colour.

The font style and size used is Arial-85 pt.