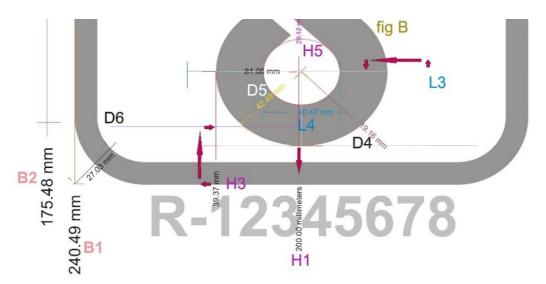

## Annex - 1

The guidelines for use of Standard Mark for Scheme-C are per 3(1) of BIS (Conformity Assessment) Regulations, 2017 are given below:

- i) The monogram of the 'Standard Mark' consists of the pictorial representation, drawn in the exact style as indicated in the figure in Annexure I. Its photograpi reductin and enlargement is permitted.
- ii)The 'Standard Mark' can be displayed in single colour or multi-colour as per the details given below. The colour scheme for the Standard Mark to be used in multi colu shall be use as indicated below.
- iii) The licensee shall diplay the 'Standard Mark' on the article and/or the packaging, as the case may be, in a manner so as to be easily visible. It shall be legible, indelibl and non-remobable. Further, the durability of marking shall be as per the provisions of the relevant Indian Standard, wherever applicable. The diplay of IS numbe Registration number and words shall not be less than Arial forn size 6.
- iv) Any device with a integrated display sceen may present the Standard Mark electronically (e-labelling) in lieu of a physical presentation on the product.

| -  |        |
|----|--------|
| D5 | 42.4   |
| D6 | 8.57   |
|    |        |
| В1 | 240.4  |
| B2 | 175.48 |
| ВЗ | 66.26  |
| В4 | 12.00  |
| В5 | 8.24   |

For multicolour Standard Mark the colour scheme shall be - Red, Blue and Black.

  Red" (No.537) as per IS 5:1994 "Colours for ready mixed paints and enamels (fourth revision)".

For single colour Standard Mark, there is no restriction in the choice of the colour.

The font style and size used is Arial-85 pt.